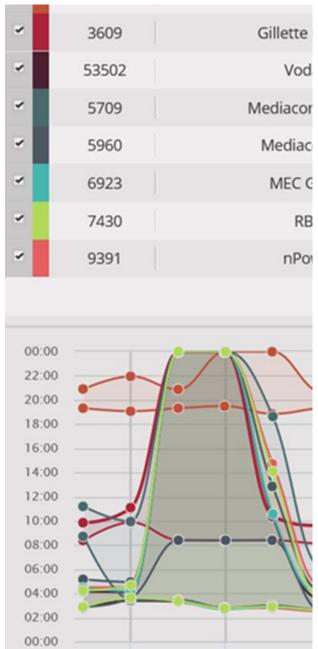

# **ROI** analysis for campaigns

GroupM is the world's leading media investment company, responsible for one in three ads, with presence in over 100 countries. They had a production system with an aging architecture and a convoluted processing pipeline. Any error in a single file could halt the whole file ingestion process for all their systems

### **Solution**

Developed a multi-market, company wide data lake, with a data ingestion system that currently holds **hundreds of Tb of data**. It can **analyze millions of advertising data** of its clients and their campaigns, across the **multiple combinations of ad servers** and different data formats that exist. Users can run simple data extraction jobs, or massive queries that summarize the information from millions of rows into only a few of them by simply selecting some key values in a **user-friendly interface, rendering reports in visualization dashboards**.

## **Impact**

KPI analysis led to improved campaign ROI.

Cost attribution across channels, applications, campaigns is now possible.