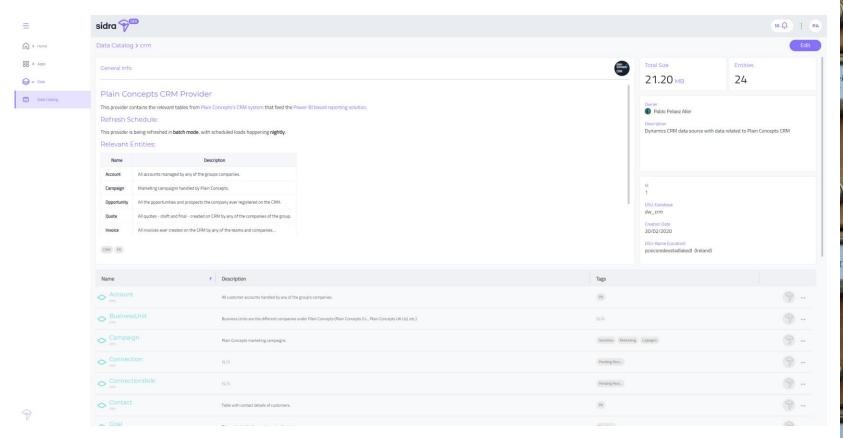

Our **Data Lake platform based on Azure PaaS technologies**, focused on scalability, ease of maintenance and fast data ingestion and governance of all data sources within the company.

It ensures accessibility to quality data and significantly lowers the threshold to Business Intelligence and Machine Learning, becoming the next step for companies that want to access and leverage their data quickly and effectively.

sidra.dev

**PoC up & running in 2-4 weeks.** We can deploy our data platform to help govern and modernize customers' data assets in less than a week, and bring together a variety of data sources in record time (4 weeks).