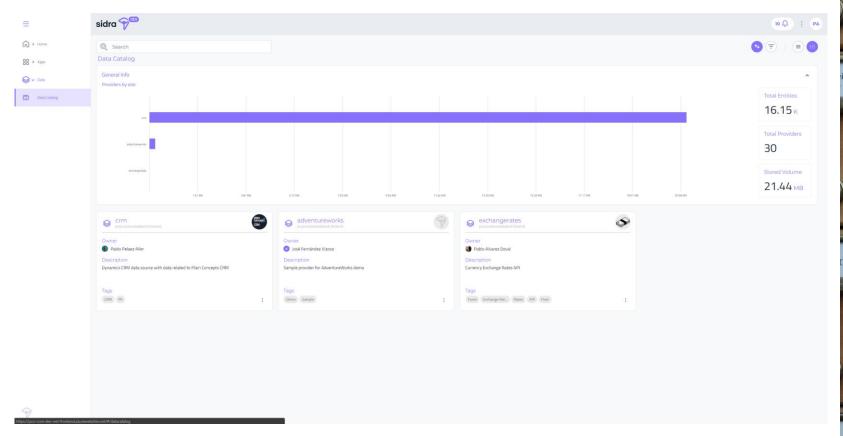

Our **Data Lake platform based on Azure PaaS technologies**, focused on scalability, ease of maintenance and fast data ingestion and governance of all data sources within the company.

It ensures accessibility to quality data and significantly lowers the threshold to Business Intelligence and Machine Learning, becoming the next step for companies that want to access and leverage their data quickly and effectively.

sidra.dev

**PoC up & running in 2-4 weeks.** We can deploy our data platform to help govern and modernize customers' data assets in less than a week, and bring together a variety of data sources in record time (4 weeks).