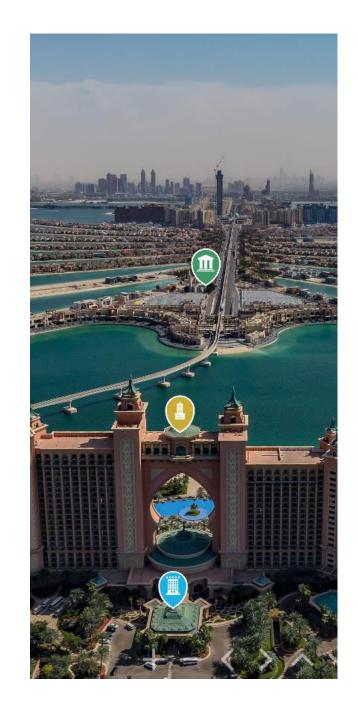

# Interactive city tour of Dubai 360

Dubai 360 is the world's largest and highest quality interactive city tour.

### Solution

Our solution offers a spectacular virtual and interactive online tour of the city, allowing viewers to explore every angle of Dubai by viewing 360 panoramic photos and videos from the web in an interactive and immersive way.

## **Impact**

The project shows the best that Dubai has to offer, and it is useful for both tourists and residents who wish to explore different areas of Dubai, providing unprecedented views of the city's most emblematic and popular spots.