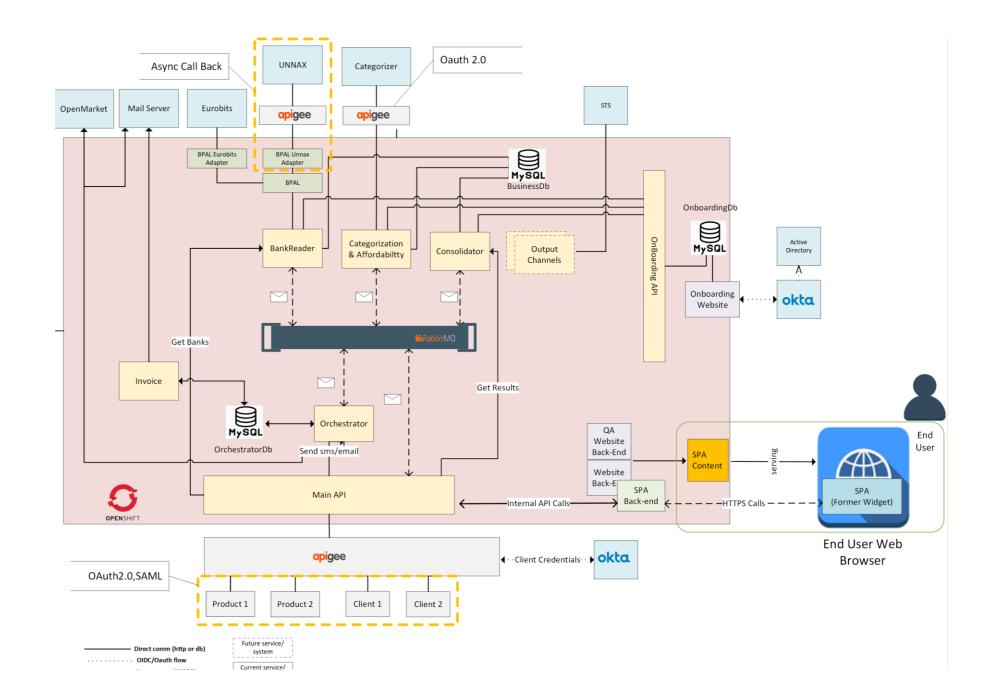

# CREATION OF A PLATFORM SIMPLIFYING 3rd PARTIES ACCESS FOR BANK CATEGORIZATION AND CREDIT SCORING

- Our client, a world wide credit scoring company with operations in more than 35 countries with its own bank categorization tool. Many of their customers were not ready to develop a complicated integration to connect to the tool, lacking the technological expertise.
- Plain Concepts created an entire micro service platform, with two entry points – through an API and web that would allow a very simple integration for their customers.
- Processing more than 2000 new daily transactions.