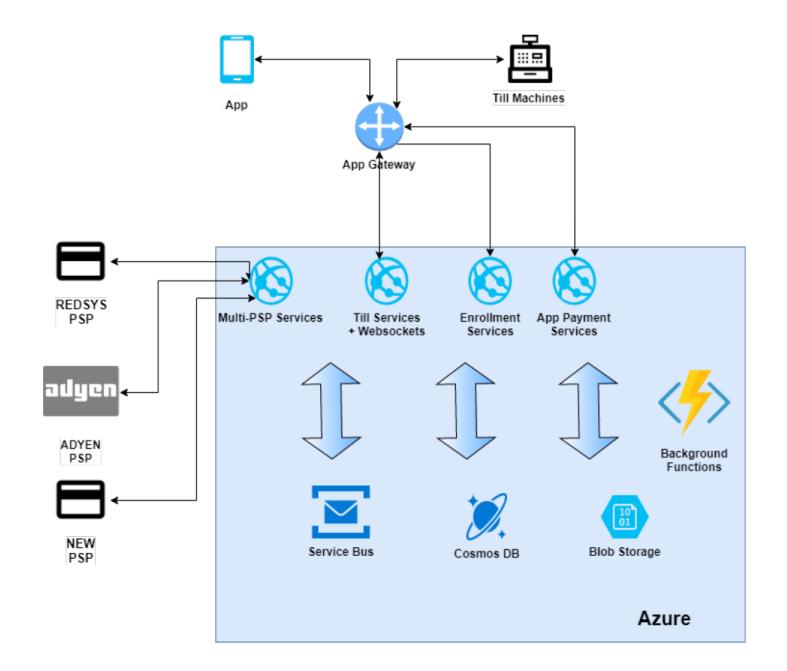

#### plain concepts

Rediscover the meaning of technology

HOW TO HANDLE
MILLIONS OF DAILY
TRANSACTIONS,
WHILE PROVIDING
RELEVANT DATA TO
YOUR MERCHANTS.

- Client is top 5 payment solution operator in Spain.
- At the time, they didn't have a contemporary platform to collect and process the transactions of its merchants. (more than 300k using its TPVs) and they were working with excel files.
- Development of platform that could ingest, store and process up to 10MM daily transactions with a web portal.