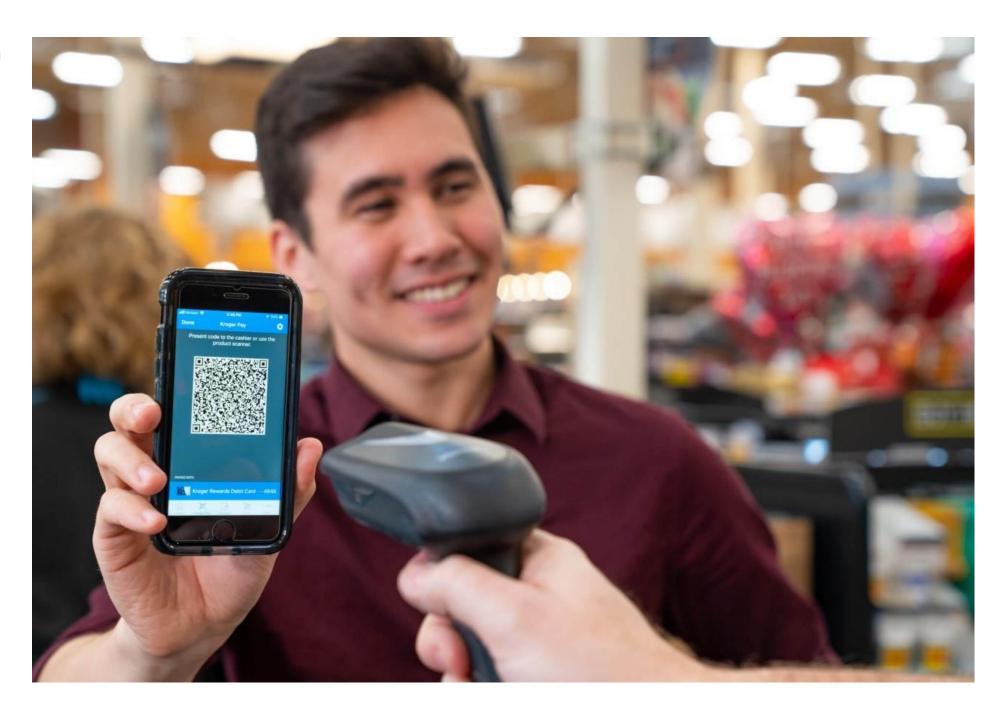

# INVISIBLE PAYMENTS FOR RETAILERS, SPEEDING UP STORE QUEUS AT THE CASHIER

- Client is one of the biggest retailers in its sector, and wanted to have a payment functionality within its existing app.
- Payments are made in store in an invisible way, using QR scanning on the till/cashier.
- Handling more than 200k monthly transactions, reducing payment time in a 40%.