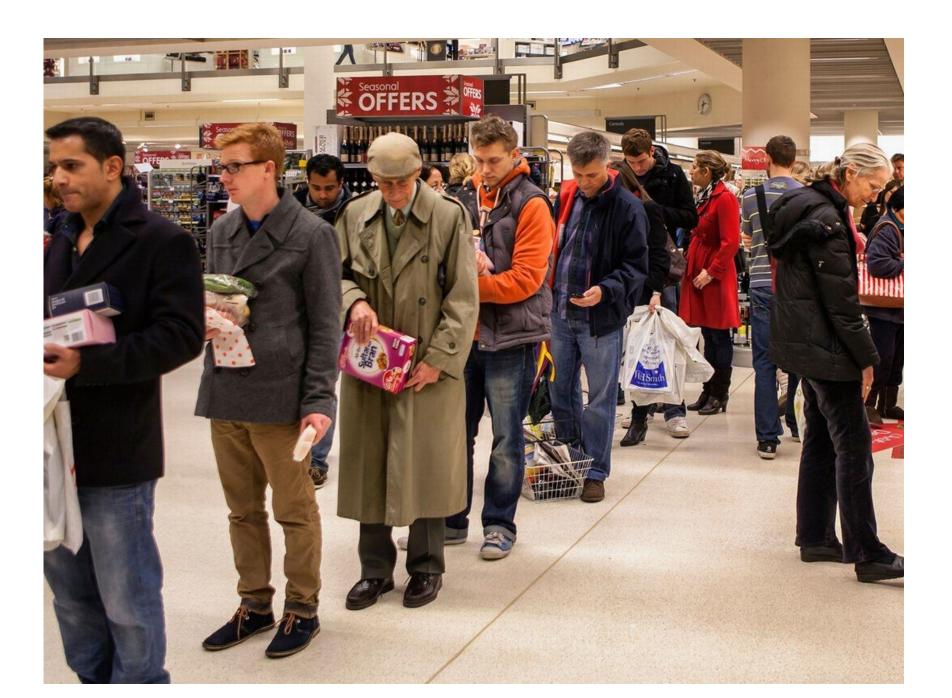

# INVISIBLE PAYMENTS FOR RETAILERS, SPEEDING UP STORE QUEUS AT THE CASHIER

- Client is one of the biggest retailers in its sector, and wanted to have a payment functionality within its existing app.
- Payments are made in store in an invisible way, using QR scanning on the till/cashier.
- Handling more than 200k monthly transactions, reducing payment time in a 40%.