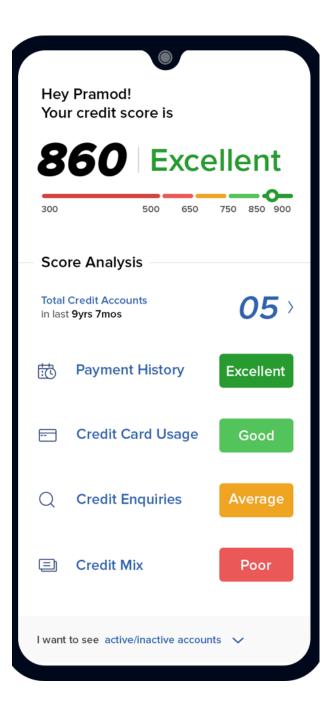

# CREATION OF A PLATFORM SIMPLIFYING 3rd PARTIES ACCESS FOR BANK CATEGORIZATION AND CREDIT SCORING

- Our client, a world wide credit scoring company with operations in more than 35 countries with its own bank categorization tool. Many of their customers were not ready to develop a complicated integration to connect to the tool, lacking the technological expertise.
- Plain Concepts created an entire micro service platform, with two entry points – through an API and web that would allow a very simple integration for their customers.
- Processing more than 2000 new daily transactions.