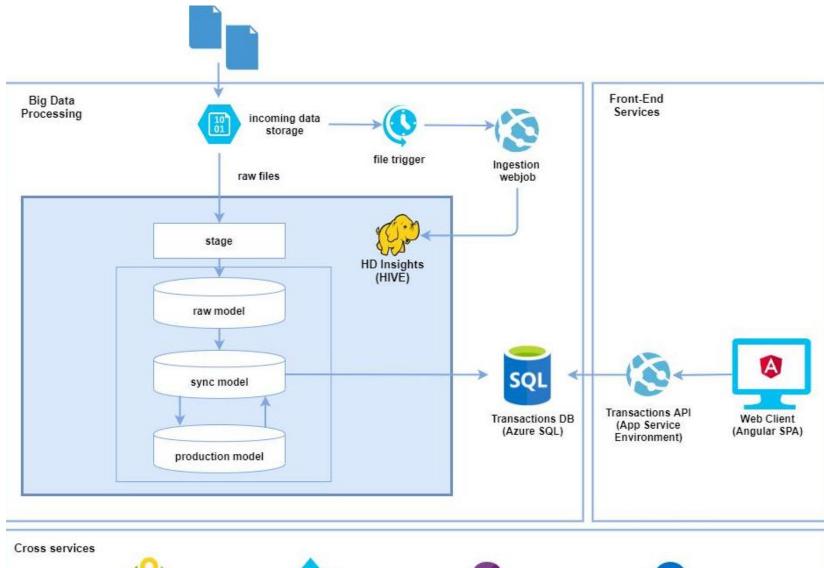

#### plain concepts

Rediscover the meaning of technology

HOW TO HANDLE
MILLIONS OF DAILY
TRANSACTIONS,
WHILE PROVIDING
RELEVANT DATA TO
YOUR MERCHANTS.

- Client is top 5 payment solution operator in Spain.
- At the time, they didn't have a contemporary platform to collect and process the transactions of its merchants. (more than 300k using its TPVs) and they were working with excel files.
- Development of platform that could ingest, store and process up to 10MM daily transactions with a web portal.