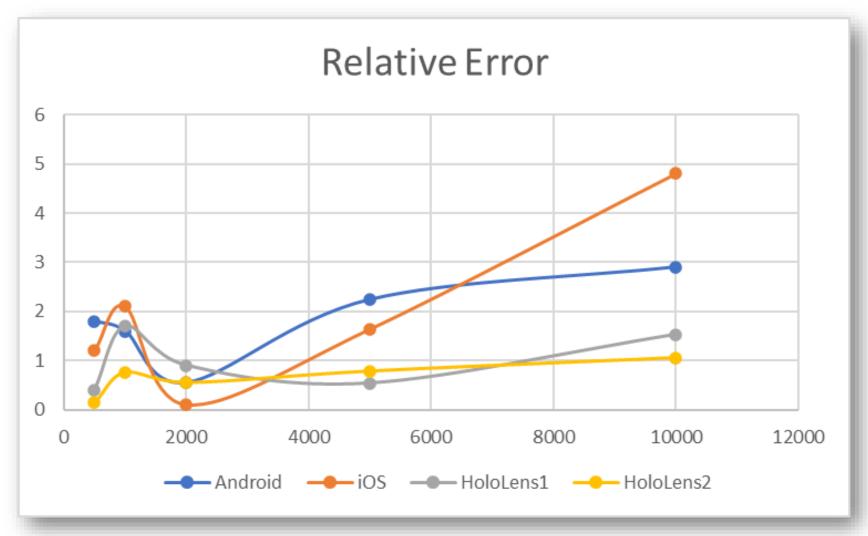

# There is already a technology to solve that

#### Delorean



## New Delorean





#### Device Features



## MEMS mirror





#### Tolerances





## More pixels per degree



#### Field of view increased 2x



### Cons







Outdoor

## Hand Tracking





# Depth Sensor











#### HoloMeter



SET



MONTH

DET

DAY

Y AR

PM HOUR



PRESENT TIME

# New Technologies

## Spatial Anchors

Multi-user, cross-platform mixed reality with Azure Spatial Anchors



## Remote Rendering





## Remote Rendering



#### Virtual Hands



https://github.com/WaveEngine/MixedRealityToolkit-WaveEngine

## Physics Hands





#### Research Mode



# Research team Projects

#### Multi Devices



## Healthcare Biopsy



plain concepts

28

## Healthcare Biopsy



## Healthcare Biopsy











# Holoportation



# Holoportation



# Holoportation





## Questions?