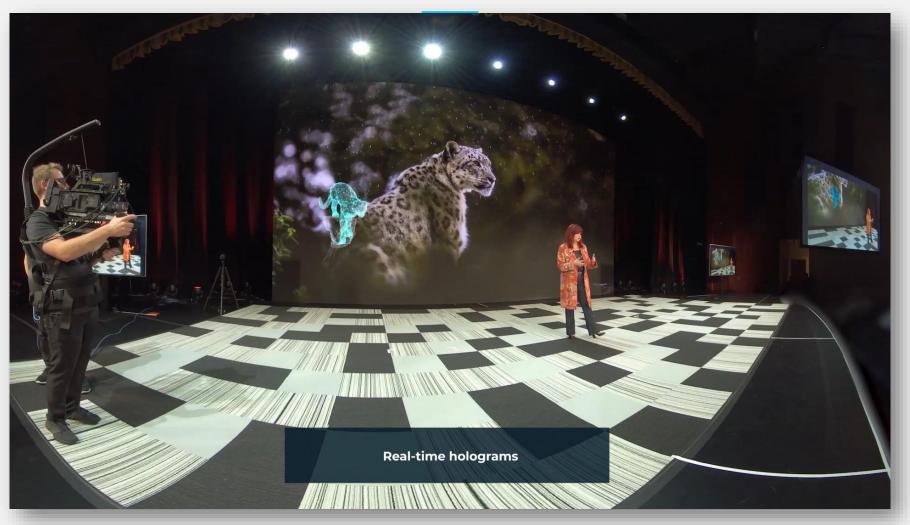

# There is already a technology to solve that

#### Delorean



## New Delorean





#### Device Features



## MEMS mirror





#### Tolerances





## More pixels per degree



#### Field of view increased 2x



### Cons







Outdoor

## Hand Tracking





# Depth Sensor











#### HoloMeter



SET



MONTH

DET

DAY

Y AR

PM HOUR



PRESENT TIME

# New Technologies

## Spatial Anchors

Multi-user, cross-platform mixed reality with Azure Spatial Anchors



## Remote Rendering





## Remote Rendering



#### Virtual Hands



https://github.com/WaveEngine/MixedRealityToolkit-WaveEngine

## Physics Hands





#### Research Mode



# Research team Projects

#### Multi Devices



## Healthcare Biopsy



plain concepts

28

## Healthcare Biopsy



## Healthcare Biopsy











# Holoportation



# Holoportation



# Holoportation





## Questions?