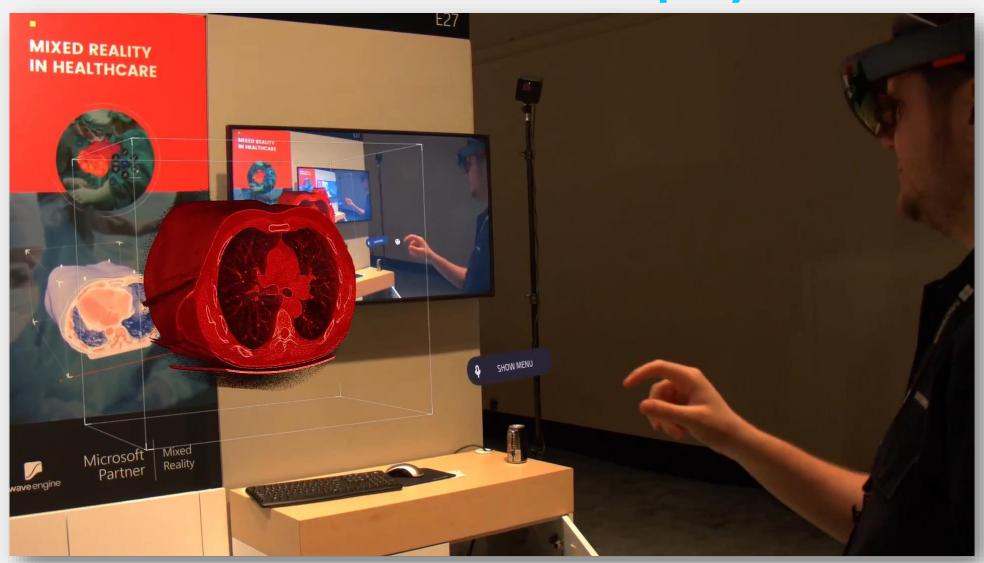

# There is already a technology to solve that

#### Delorean



## New Delorean





#### Device Features



## MEMS mirror





#### Tolerances





## More pixels per degree



#### Field of view increased 2x



### Cons







Outdoor

## Hand Tracking





# Depth Sensor











#### HoloMeter



SET



MONTH

DET

DAY

Y AR

PM HOUR



PRESENT TIME

# New Technologies

## Spatial Anchors

Multi-user, cross-platform mixed reality with Azure Spatial Anchors



## Remote Rendering





## Remote Rendering



#### Virtual Hands



https://github.com/WaveEngine/MixedRealityToolkit-WaveEngine

## Physics Hands





#### Research Mode



# Research team Projects

#### Multi Devices



## Healthcare Biopsy



plain concepts

28

## Healthcare Biopsy



## Healthcare Biopsy











# Holoportation



# Holoportation



# Holoportation





## Questions?