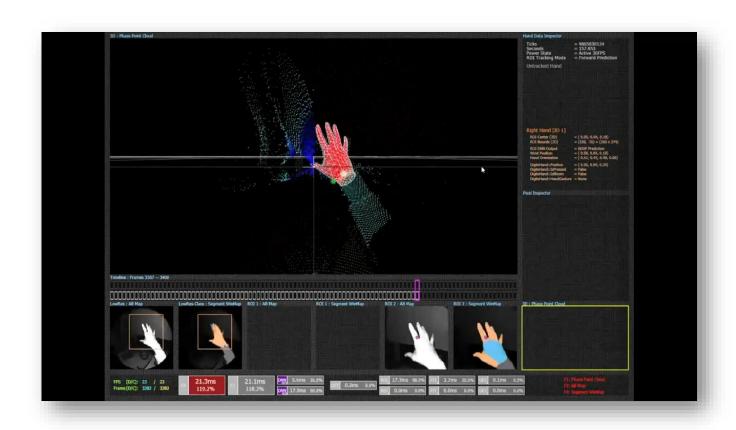

# There is already a technology to solve that

#### Delorean



## New Delorean





#### Device Features



## MEMS mirror





#### Tolerances





## More pixels per degree



#### Field of view increased 2x



### Cons







Outdoor

## Hand Tracking





# Depth Sensor











#### HoloMeter



SET



MONTH

DET

DAY

Y AR

PM HOUR



PRESENT TIME

# New Technologies

## Spatial Anchors

Multi-user, cross-platform mixed reality with Azure Spatial Anchors



## Remote Rendering





## Remote Rendering



#### Virtual Hands



https://github.com/WaveEngine/MixedRealityToolkit-WaveEngine

## Physics Hands





#### Research Mode



# Research team Projects

#### Multi Devices



## Healthcare Biopsy



plain concepts

28

## Healthcare Biopsy



## Healthcare Biopsy











# Holoportation



# Holoportation



# Holoportation





## Questions?