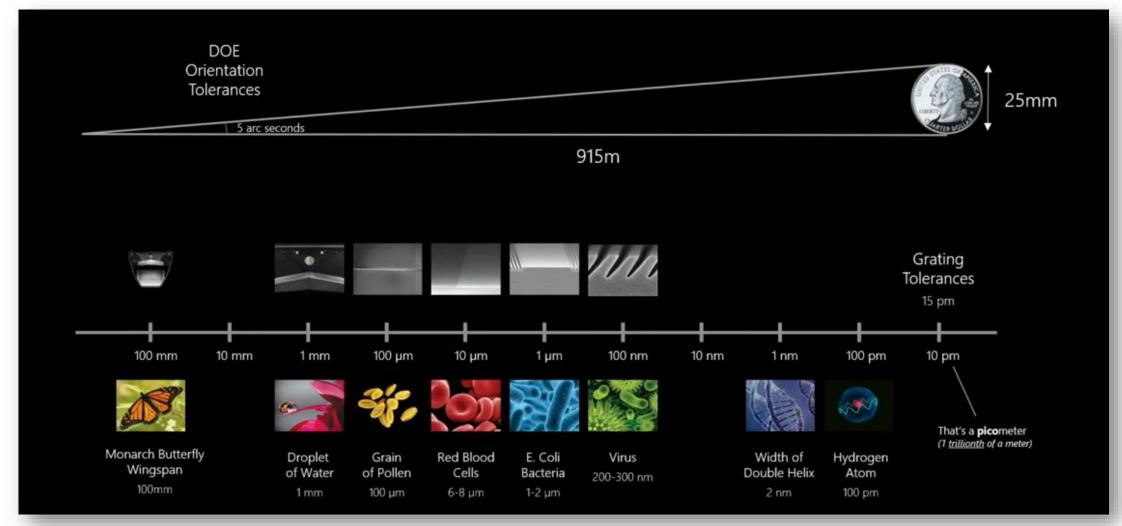

# There is already a technology to solve that

#### Delorean



## New Delorean





#### Device Features



## MEMS mirror





#### Tolerances





## More pixels per degree



#### Field of view increased 2x



### Cons







Outdoor

## Hand Tracking





# Depth Sensor











#### HoloMeter



SET



MONTH

DET

DAY

Y AR

PM HOUR



PRESENT TIME

# New Technologies

## Spatial Anchors

Multi-user, cross-platform mixed reality with Azure Spatial Anchors



## Remote Rendering





## Remote Rendering



#### Virtual Hands



https://github.com/WaveEngine/MixedRealityToolkit-WaveEngine

## Physics Hands





#### Research Mode



# Research team Projects

#### Multi Devices



## Healthcare Biopsy



plain concepts

28

## Healthcare Biopsy



## Healthcare Biopsy











# Holoportation



# Holoportation



# Holoportation





## Questions?