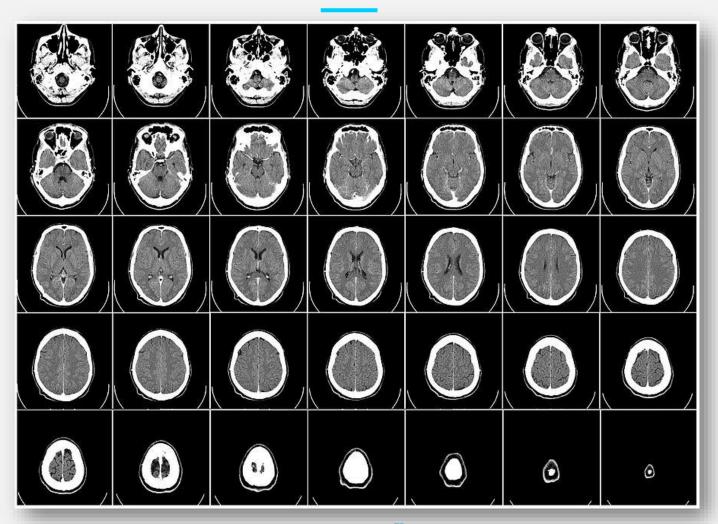

# There is already a technology to solve that

#### Delorean



## New Delorean





#### Device Features



## MEMS mirror





#### Tolerances





## More pixels per degree



#### Field of view increased 2x



### Cons







Outdoor

## Hand Tracking





# Depth Sensor











#### HoloMeter



SET



MONTH

DET

DAY

Y AR

PM HOUR



PRESENT TIME

# New Technologies

## Spatial Anchors

Multi-user, cross-platform mixed reality with Azure Spatial Anchors



## Remote Rendering





## Remote Rendering



#### Virtual Hands



https://github.com/WaveEngine/MixedRealityToolkit-WaveEngine

## Physics Hands





#### Research Mode



# Research team Projects

#### Multi Devices



## Healthcare Biopsy



plain concepts

28

## Healthcare Biopsy



## Healthcare Biopsy











# Holoportation



# Holoportation



# Holoportation





## Questions?