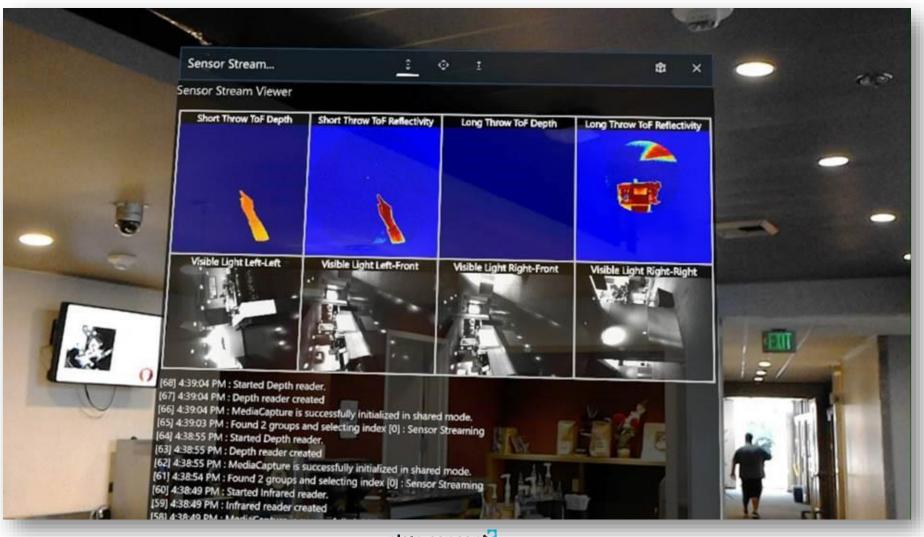

# There is already a technology to solve that

#### Delorean



## New Delorean





#### Device Features



## MEMS mirror





#### Tolerances





## More pixels per degree



#### Field of view increased 2x



### Cons







Outdoor

## Hand Tracking





# Depth Sensor











#### HoloMeter



SET



MONTH

DET

DAY

Y AR

PM HOUR



PRESENT TIME

# New Technologies

## Spatial Anchors

Multi-user, cross-platform mixed reality with Azure Spatial Anchors



## Remote Rendering





## Remote Rendering



#### Virtual Hands



https://github.com/WaveEngine/MixedRealityToolkit-WaveEngine

## Physics Hands





#### Research Mode



# Research team Projects

#### Multi Devices



## Healthcare Biopsy



plain concepts

28

## Healthcare Biopsy



## Healthcare Biopsy











# Holoportation



# Holoportation



# Holoportation





## Questions?