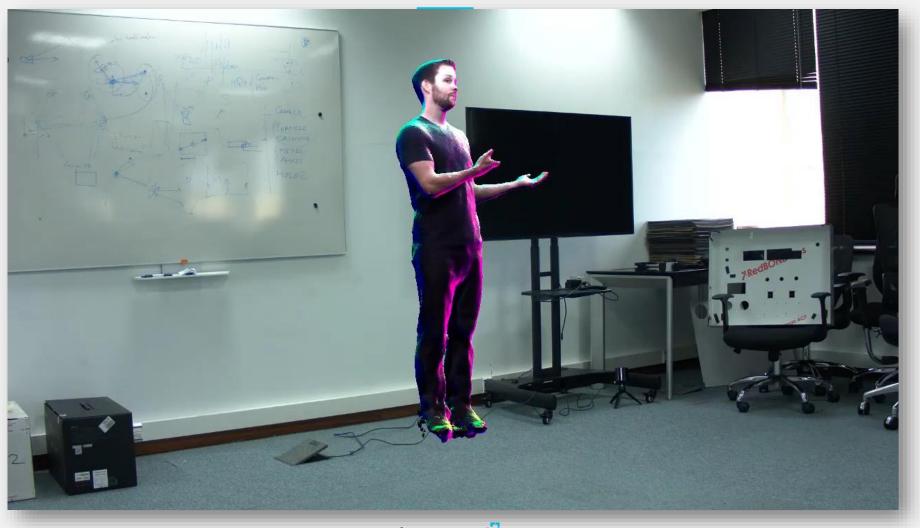

# Delorean



## New Delorean





#### Device Features



## MEMS mirror





#### Tolerances





## More pixels per degree



#### Field of view increased 2x



### Cons







Outdoor

## Hand Tracking





# Depth Sensor











#### HoloMeter



SET



MONTH

DET

DAY

Y AR

PM HOUR



PRESENT TIME

# New Technologies

## Spatial Anchors

Multi-user, cross-platform mixed reality with Azure Spatial Anchors



## Remote Rendering





## Remote Rendering



#### Virtual Hands



https://github.com/WaveEngine/MixedRealityToolkit-WaveEngine

## Physics Hands





#### Research Mode



# Research team Projects

#### Multi Devices



## Healthcare Biopsy



plain concepts

28

## Healthcare Biopsy



## Healthcare Biopsy











# Holoportation



# Holoportation



# Holoportation





## Questions?