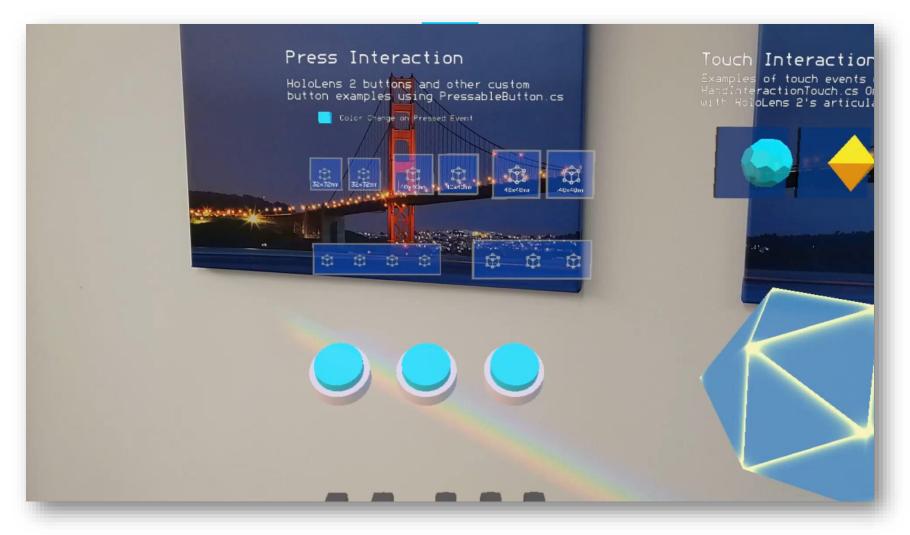

# There is already a technology to solve that

#### Delorean



## New Delorean





#### Device Features



## MEMS mirror





#### Tolerances





## More pixels per degree



#### Field of view increased 2x



### Cons







Outdoor

## Hand Tracking





# Depth Sensor











#### HoloMeter



SET



MONTH

DET

DAY

Y AR

PM HOUR



PRESENT TIME

# New Technologies

## Spatial Anchors

Multi-user, cross-platform mixed reality with Azure Spatial Anchors



## Remote Rendering





## Remote Rendering



#### Virtual Hands



https://github.com/WaveEngine/MixedRealityToolkit-WaveEngine

## Physics Hands





#### Research Mode



# Research team Projects

#### Multi Devices



## Healthcare Biopsy



plain concepts

28

## Healthcare Biopsy



## Healthcare Biopsy











# Holoportation



# Holoportation



# Holoportation





## Questions?