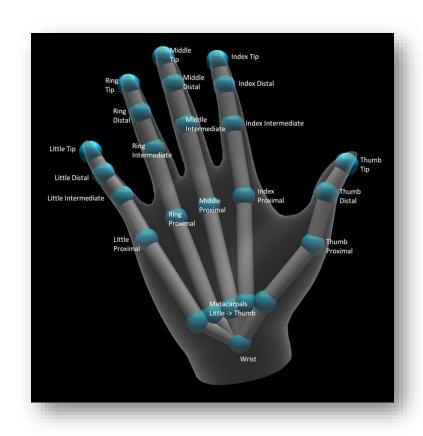

## Hand Tracking

#### Virtual Hands

https://github.com/WaveEngine/MixedRealityToolkit-WaveEngine

## Physics Hands