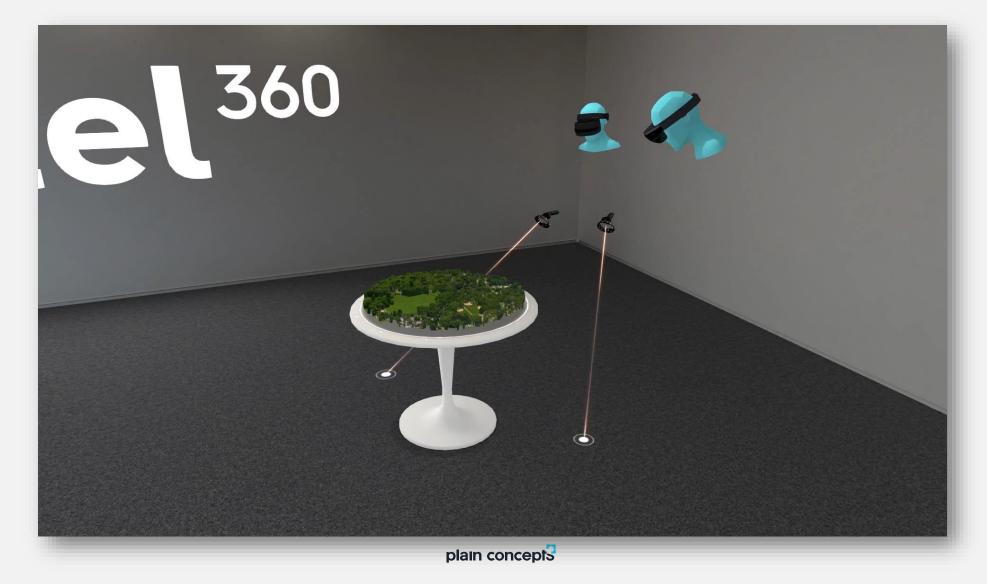

## Spatial Anchors

Multi-user, cross-platform mixed reality with Azure Spatial Anchors

#### Multi Devices