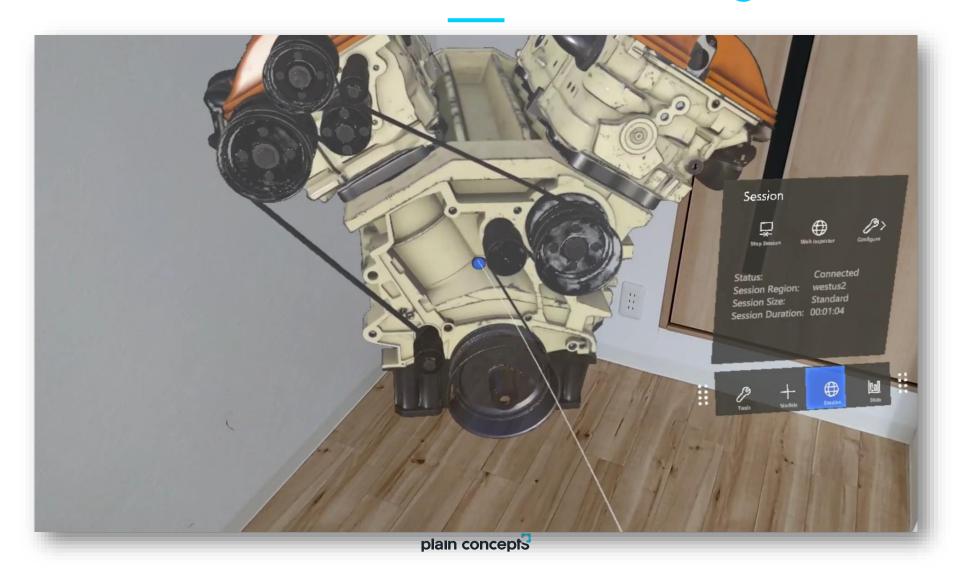

# There is already a technology to solve that

#### Delorean



## New Delorean





#### Device Features



## MEMS mirror





#### Tolerances





## More pixels per degree



#### Field of view increased 2x



### Cons







Outdoor

## Hand Tracking





# Depth Sensor











#### HoloMeter



SET



MONTH

DET

DAY

Y AR

PM HOUR



PRESENT TIME

# New Technologies

## Spatial Anchors

Multi-user, cross-platform mixed reality with Azure Spatial Anchors



## Remote Rendering





## Remote Rendering



#### Virtual Hands



https://github.com/WaveEngine/MixedRealityToolkit-WaveEngine

## Physics Hands





#### Research Mode



# Research team Projects

#### Multi Devices



## Healthcare Biopsy



plain concepts

28

## Healthcare Biopsy



## Healthcare Biopsy











# Holoportation



# Holoportation



# Holoportation





## Questions?